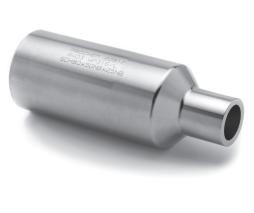

**Concentric Swage Nipple** 

Prochem manufactures, stocks and supplies a range of plain, bevelled and threaded concentric and eccentric swage nipples, from 8 (1/4") NB to 100 (4") NB, with other sizes available on request. All swage nipples are either manufactured from seamless pipe or bar material and have an available working pressure equivavlent to straight seamless pipe.

These fittings are available in ASTM A403 WP316/316L with other materials available on request.

Plain and Threaded Swage Nipples