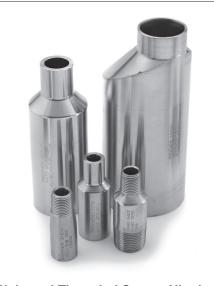

**Concentric Swage Nipple** 

Prochem manufactures, stocks and supplies a range of plain, bevelled and threaded concentric and eccentric swage nipples, from 8 (1/4") NB to 100 (4") NB, with other sizes available on request. All swage nipples are either manufactured from seamless pipe or bar material and have an available working pressure equivavlent to straight seamless pipe.

These fittings are available in ASTM A403 WP316/316L with other materials available on request.

Plain and Threaded Swage Nipples