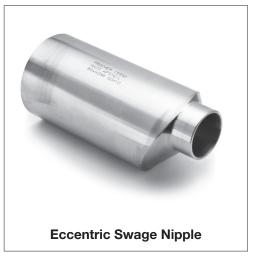

**Concentric Swage Nipple** 

Prochem manufactures, stocks and supplies a range of plain, bevelled and threaded concentric and eccentric swage nipples, from 8 (1/4") NB to 100 (4") NB, with other sizes available on request. All swage nipples are either manufactured from seamless pipe or bar material and have an available working pressure equivavlent to straight seamless pipe.

These fittings are available in ASTM A403 WP316/316L with other materials available on request.

Plain and Threaded Swage Nipples