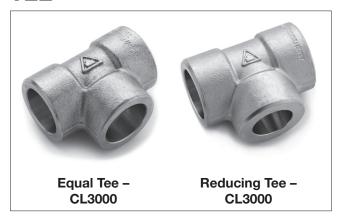

# PROCHEM Your Source for Local Supply and Support







# SOCKET LINE B16.11, MSS-SP-79, MSS-SP-83



Prochem manufactures and supplies an extensive range of the highest quality socketweld fittings, all thoroughly inspected to ensure complete dimensional compatibility with the requirements of the ASME B16.11 manufacturing standards.

Socketweld fittings are available in Class 3000 though can be made or supplied in Class 6000 and Class 9000. Stocked in 316/316L, socketweld fittings can be manufactured in other material grades by Prochems' Manufacturing Department.

Fittings can be specially manufactured to suit customers' requirements in a variety of stainless and special alloys.

© PROCHEM PIPELINE PRODUCTS - JAN 2024

# **COUPLINGS**



# **ELBOWS**



# TEE



# **UNION**



**CROSS** 



CAP



# **REDUCING INSERTS**





### FOR FURTHER DETAILS PLEASE CONTACT YOUR LOCAL PROCHEM OFFICE

### **ADELAIDE**

3A CB Fisher Drive, CAVAN South Australia Australia 5094

**Telephone 61-8-8241 7633** Facsimile 61-8-8241 7644

Email sales@prochem.com.au

### **BRISBANE**

1-5 Kingsbury Street Brendale, Queensland Australia 4500

Telephone 61-7-3265 2711

Facsimile 61-7-3265 7430 Email sales@prochem.com.au

### HOBART

96-98 Central Avenue Derwent Park, Tasmania Australia 7009

Telephone 61-3-6272 8828

Facsimile 61-3-6272 8688 Email sales@prochem.com.au

### **MELBOURNE**

5-15 Ventura Place Dandenong South, Victoria Australia 3175

Telephone 61-3-9799 2244

Facsimile 61-3-9799 2255 Email sales@prochem.com.au

### **PERTH**

6 Forge Street Welshpool, Wes