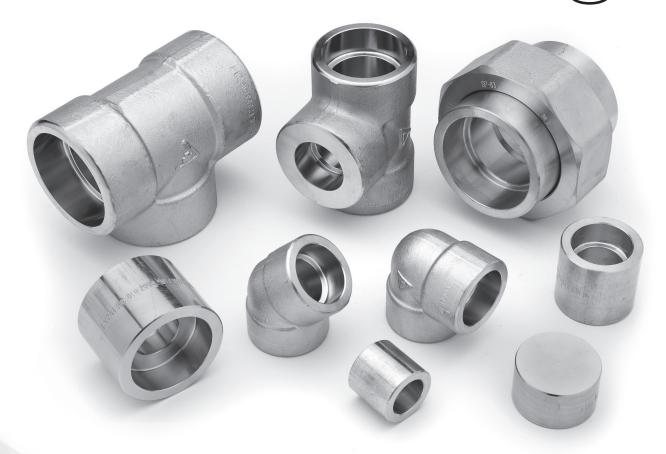

# SOCKET LINE B16.11, MSS-SP-79, MSS-SP-83

Prochem manufactures and supplies an extensive range of the highest quality socketweld fittings, all thoroughly inspected to ensure complete dimensional compatibility with the requirements of the ASME B16.11 manufacturing standards.

Socketweld fittings are available in Class 3000 though can be made or supplied in Class 6000 and Class 9000. Stocked in 316/316L, socketweld fittings can be manufactured in other material grades by Prochems' Manufacturing Department.

# **COUPLINGS**

# **ELBOWS**

# TEE

# **UNION**

**CROSS** 

CAP

# **REDUCING INSERTS**