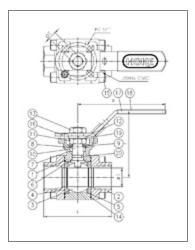

### <u>Specifications</u> | <u>Features</u> | <u>Family Features</u>

| Specifications - |                |         |  |
|------------------|----------------|---------|--|
|                  | Type of Handle | Leveler |  |
|                  | SIZE           | 3/4 in  |  |
|                  | D              | 0.59 in |  |
|                  | L              | 3.15 in |  |
|                  | E              | 0.35 in |  |
|                  | н              | 2.78 in |  |
|                  | W              | 5.31 in |  |
|                  |                |         |  |

| Maximum Operating Pressure | 138 bar<br>2000 psi |
|----------------------------|---------------------|
| Material Body              | ASTM A351-CF8M/316  |