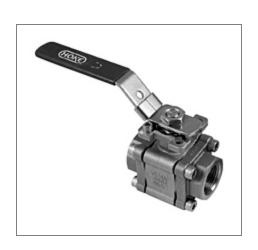

# Item #7520F12Y, 3-Piece Full Port Ball Valves (Threaded ends)

3-Piece Full Port Ball Valves, Threaded Ends, 1/4" -1/2":3000PSI (207 Bar) W.O.G,3/4"-1":2000PSI (138 Bar) W.O.G Enclosed Bolt Type,ISO 5211 Direct Actuator Mounting Pad

#### Features

- Strengthened construction fully complied with ASME/ANSI B16.34 secures 3000 psi/2000 psi working pressure rating.
- Fully encapsulated bolts are protected from the environment for extended service life.
- Live-loaded packing gland design for self-adjustment of packing compression.
- Equalized cavity pressure hole drilled in the stem slot of ball.
- Bottom-loaded blow-out proof stem.
- Pressure equalizing seats
- Basic design complies with ANSI B16.34.
- Tested according to API 598
- High tolerance NPT Thread Specification
- Part number and brand embossed on body
- Optional oval handle available (uninstalled)