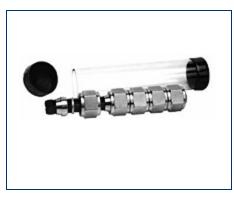

## Item # 2SCNF316, Safety Changer Nut & Ferrule Sets: SCNF

Fractional

Each SCNF contains 5 nut and ferrule sets. A nut and ferrule set consists of 1 nut, 1 front ferrule and 1 rear ferrule.

Provides a safe, easy, correct way to reuse existing fittings and valves with new HOKE Gyrolok components. Color coding differentiates metric and fractional parts and materials.